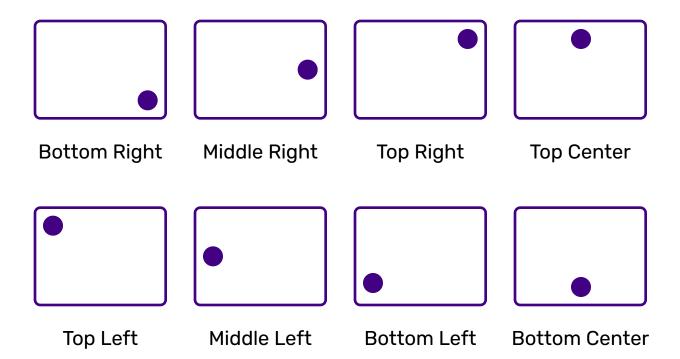

a.



#### **Multi Language**

Choose your preferred language from 43 available languages or keep the default «auto detect» for your accessibility widget.



#### **Dictionary**

All in One Accessibility allows users to access dictionary lookups for idioms, acronyms and complex words without leaving the website. In addition to being a WCAG requirement, it ensures you content is more accessible to readers of all levels.



### Virtual Keyboard

All in One Accessibility provides an on-screen virtual keyboard to eliminate the need for physical keys. A virtual keyboard ensures an alternative input mechanism for users with disabilities.

11/16 www.skynettechnologies.com



## **Dashboard**

## Widget Icon Type







## Widget Icon Size











## **Widget Color**



## **Widget Position**











## **Automated Accessibility Scan Report**

Automated Accessibility Scan report includes accessibility score, list of remediated violations, and list of violations that require manual actions.



## **Accessibility Score**

Accessibility Score is based on an automated accessibility scan algorithm that compares your site's accessibility against a comprehensive WCAG rule set.



#### PDF/Document Remediation

The PDF / Document Remediation provides a list of inaccessible PDFs and remediated PDFs from where you can request PDF remediation service.

13<sub>/16</sub> www.skynettechnologies.com



## **Contact Information**



**USA - Kentucky** 

SKYNET TECHNOLOGIES USA LLC.

## Independence

3265 Summitrun Drive, Independence, KY, 41051.

**Phone:** (810)-358-8040



USA - Nevada

SK