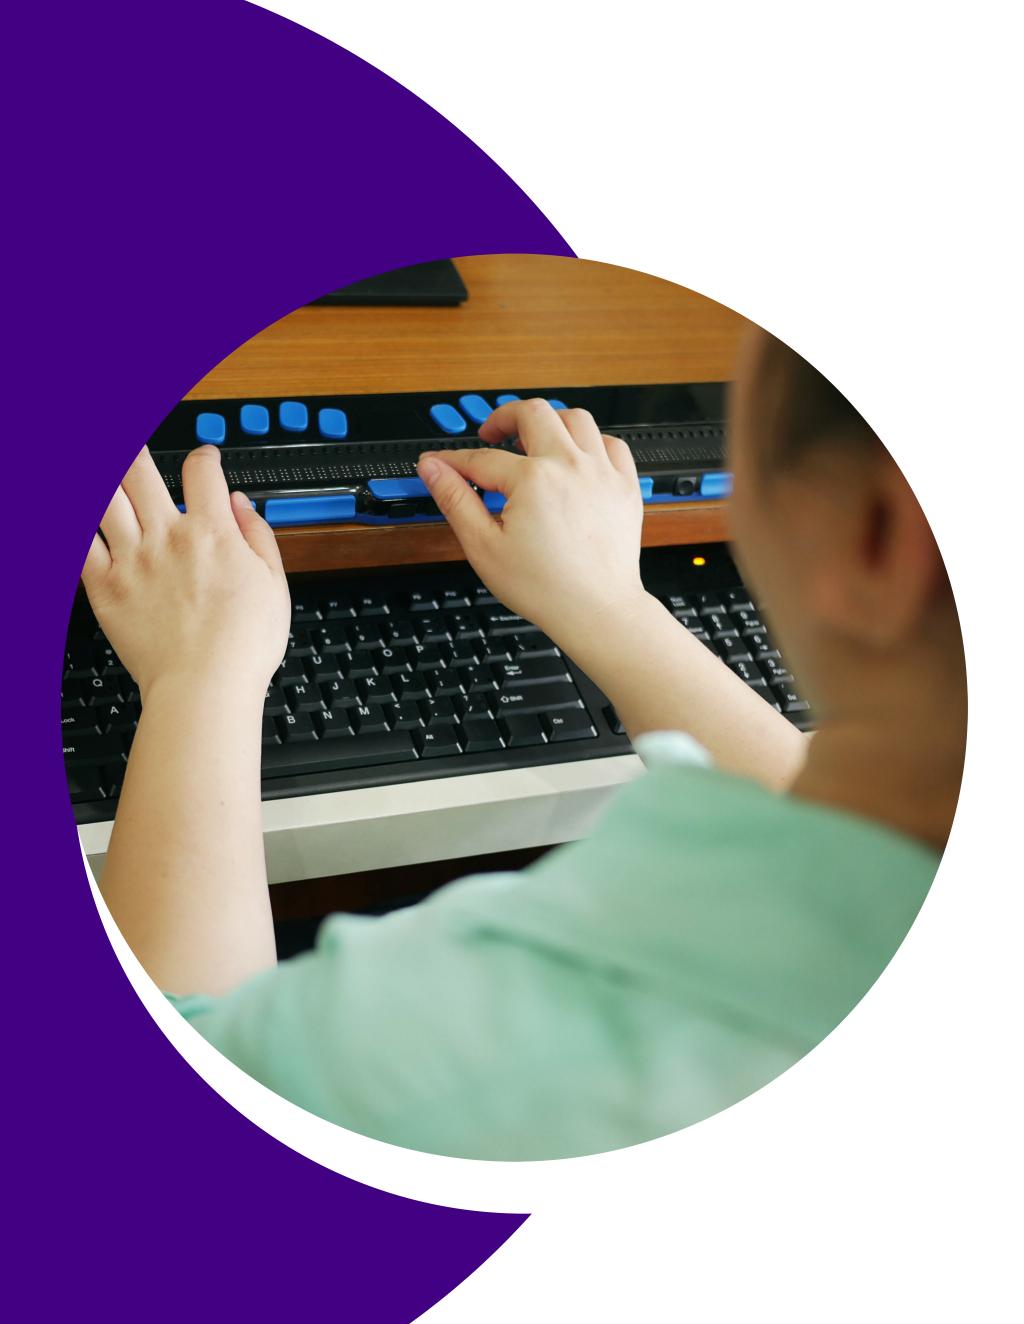

## Screen Reader

#### Blind

Blind Profile allows your website visitors to access the website using screen reader and keyboard navigation.