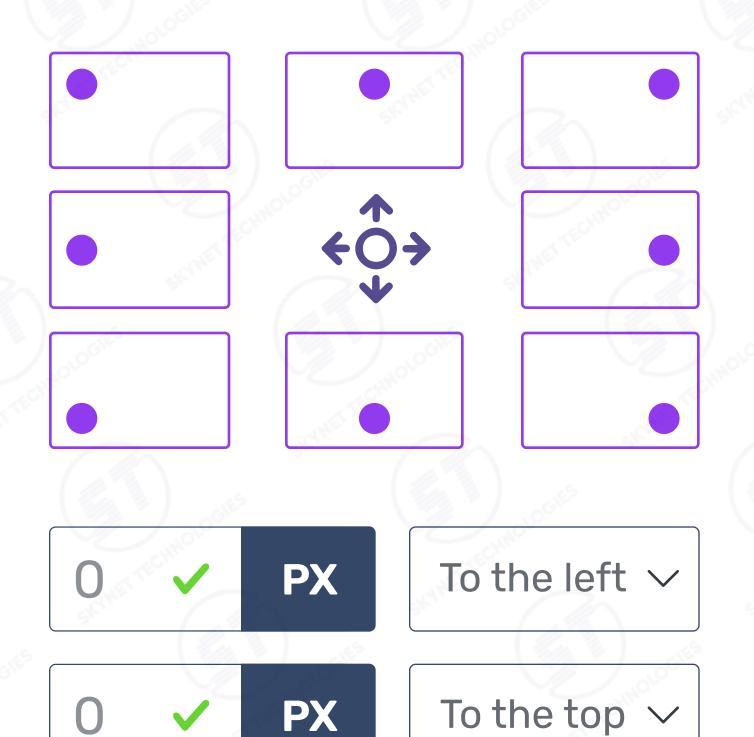

#### **Precise Widget Position**

Select widget position for your website according to your preference.

PX