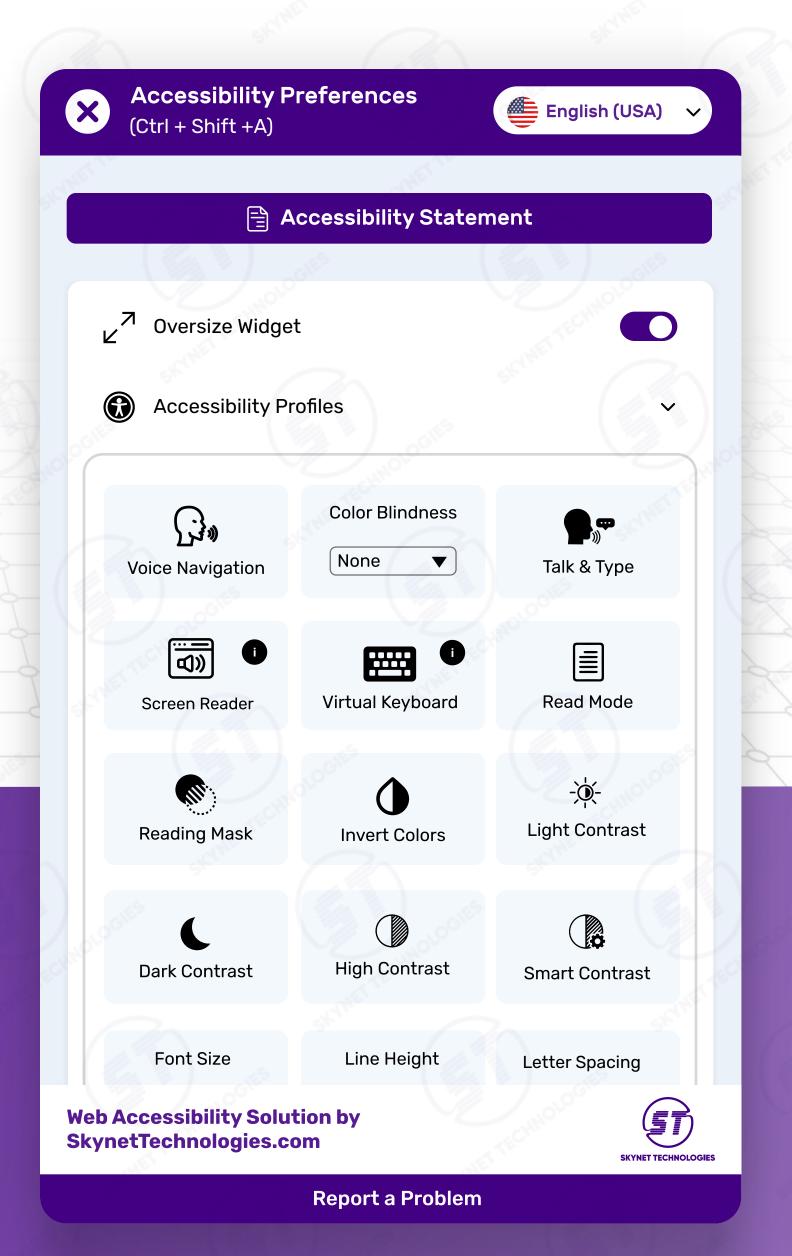

# All in One Accessibility®













# Table of Content



|                                                | Page No. |                                       |
|------------------------------------------------|----------|---------------------------------------|
| Introduction                                   | 3        | Optional Paid Add-Ons                 |
| Features                                       | 4 to 24  | Website's Security and Users' Privacy |
| Accessibility Standards Supported              | 25       | How to Purchase                       |
| Platforms                                      | 26       | Contact Information                   |
| Single Website/Multi Website/Application Plans | 27 to 29 |                                       |

|                                       | Page No.