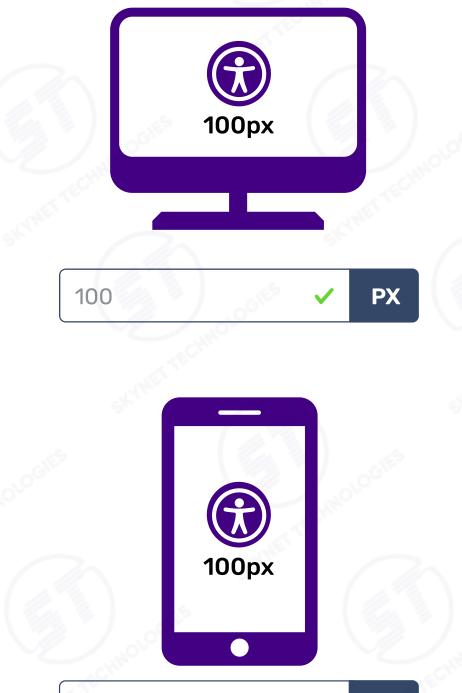

#### Precise Widget Icon Size for Desktop and Mobile

Select widget icon size for your website according to your preference for desktop and mobile.

100

#### **Precise Widget Position**

Select widget position for your website according to your preference.

PX