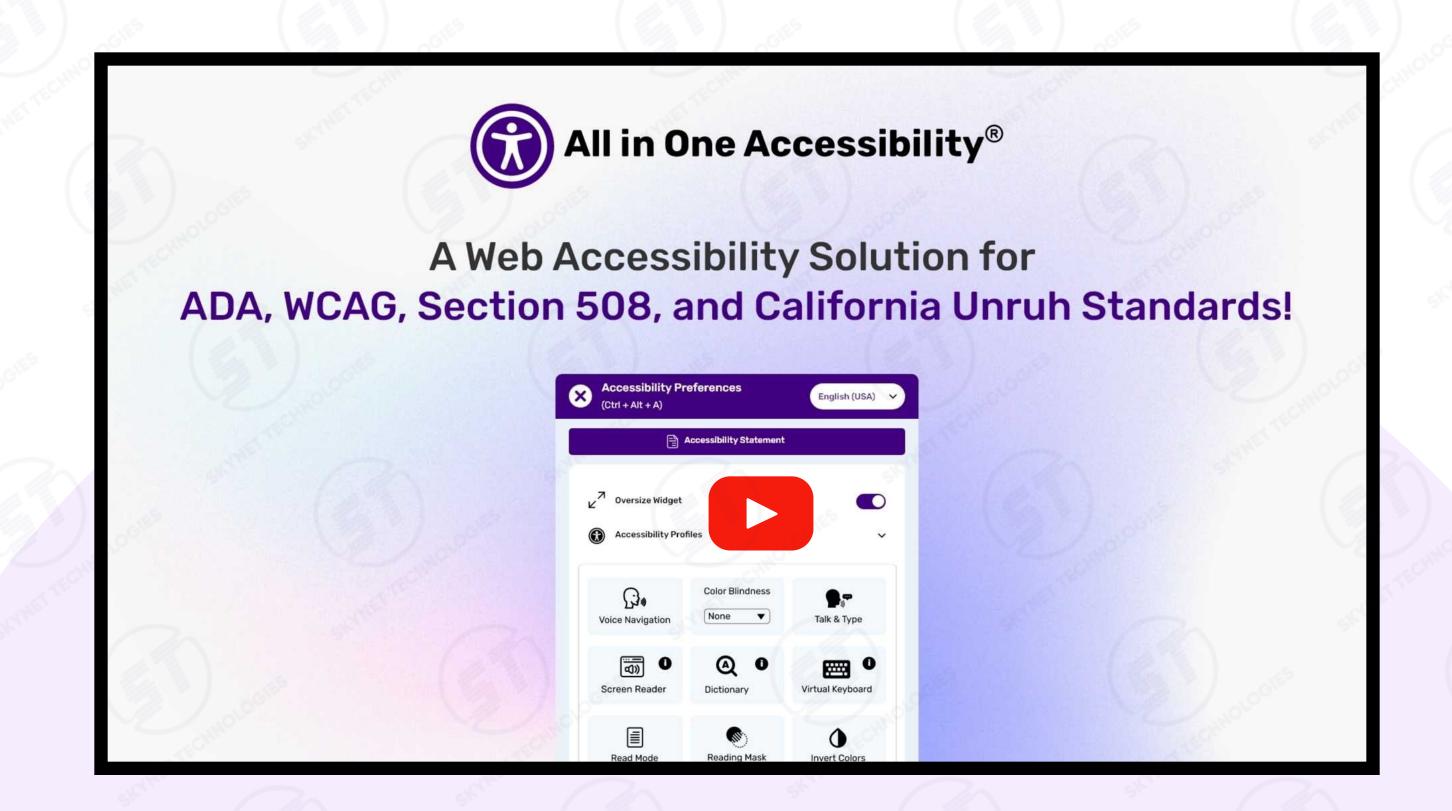

# All in One Accessibility®

# Website Accessibility Widget

## **Features**

Enhancing your website accessibility while offering a user experience is simpler than you may think. Leverage the suite of All in One Accessibility® automated solution to expedite the process without sacrificing quality.